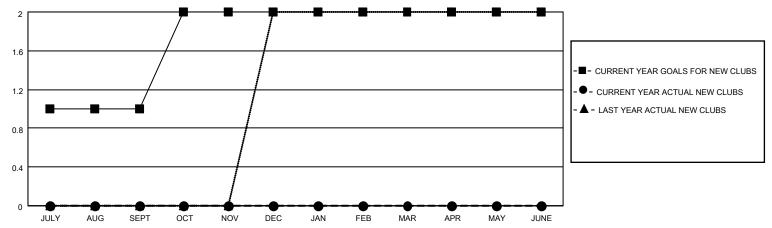

## GOALS AND ACTUAL NEW CLUBS CUMULATIVE

## LOCATION FLORIDA District 35 O Results as of: 7/31/2021

| Clubs         |               |             |               | Members               |                        |                         |                                                    |  |
|---------------|---------------|-------------|---------------|-----------------------|------------------------|-------------------------|----------------------------------------------------|--|
|               | RESULTS FOR   | R 2021-2022 |               | RESULTS FOR 2021-2022 |                        |                         |                                                    |  |
| QUARTER       | NEW CLUB GOAL | NEW CLUBS   | DROPPED CLUBS | QUARTER MEMB          | BER GROWTH NET<br>GOAL | MEMBER GROWTH<br>ACTUAL | DROPPED<br>MEMBERS ACTUAL<br>(including transfers) |  |
| JULY/AUG/SEPT | 1             | 0           | 0             | JULY/AUG/SEPT         | 50                     | 27                      | 34                                                 |  |
| OCT/NOV/DEC   | 1             | 0           | 0             | OCT/NOV/DEC           | 40                     | 0                       | 0                                                  |  |
| JAN/FEB/MAR   | 0             | 0           | 0             | JAN/FEB/MAR           | 50                     | 0                       | 0                                                  |  |
| APR/MAY/JUNE  | 0             | 0           | 0             | APR/MAY/JUNE          | 50                     | 0                       | 0                                                  |  |