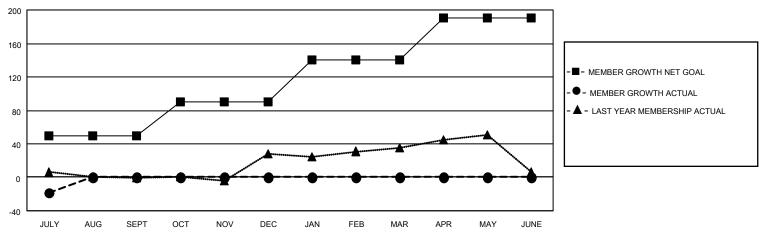

## GOALS AND ACTUAL MEMBERS CUMULATIVE

| DROPPED CLUBS: 0 |    | 9 CLUBS OF 52 ADDED 1 OR MORE | GENDER DISTRIBUTION                |              |     |
|------------------|----|-------------------------------|------------------------------------|--------------|-----|
|                  |    | NEW MEMBERS                   | MALE                               | 614 (50.37%) |     |
|                  |    |                               | FEMALE                             | 605 (49.63%) |     |
| DROPPED MEMBERS  |    |                               |                                    | , ,          |     |
| DECEASED         | 4  | CLICK HERE FOR CUMULATIVE     | TOTAL FAMILY UNIT MEMBERS          |              | 398 |
| CLUB CANCELLED   | 0  | MEMBERSHIP DATA               | FAMILY MEMBERS PAYING HALF 20 DUES |              | 000 |
| OTHER            | 30 |                               |                                    |              | 209 |
| TOTAL            | 34 |                               |                                    |              |     |

## LOCATION FLORIDA District 35 O Results as of: 7/31/2021

| Clubs         |               |             |               | Members               |                        |                         |                                                    |  |
|---------------|---------------|-------------|---------------|-----------------------|------------------------|-------------------------|----------------------------------------------------|--|
|               | RESULTS FOR   | R 2021-2022 |               | RESULTS FOR 2021-2022 |                        |                         |                                                    |  |
| QUARTER       | NEW CLUB GOAL | NEW CLUBS   | DROPPED CLUBS | QUARTER MEMB          | BER GROWTH NET<br>GOAL | MEMBER GROWTH<br>ACTUAL | DROPPED<br>MEMBERS ACTUAL<br>(including transfers) |  |
| JULY/AUG/SEPT | 1             | 0           | 0             | JULY/AUG/SEPT         | 50                     | 27                      | 34                                                 |  |
| OCT/NOV/DEC   | 1             | 0           | 0             | OCT/NOV/DEC           | 40                     | 0                       | 0                                                  |  |
| JAN/FEB/MAR   | 0             | 0           | 0             | JAN/FEB/MAR           | 50                     | 0                       | 0                                                  |  |
| APR/MAY/JUNE  | 0             | 0           | 0             | APR/MAY/JUNE          | 50                     | 0                       | 0                                                  |  |